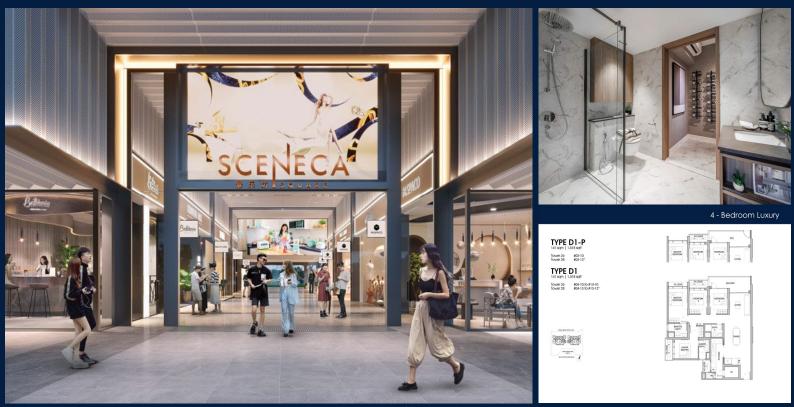

## SCENECA RESIDENCE

Condominium for Sale: Partially furnished, 4 bedroom, 4 bathroom. Completion in 2027, this corner unit is in original condition. Tenure: Leasehold 99 Located in Singapore's district D16 near Bedok, Upper East Coast in the area Upper East Coast (East region).