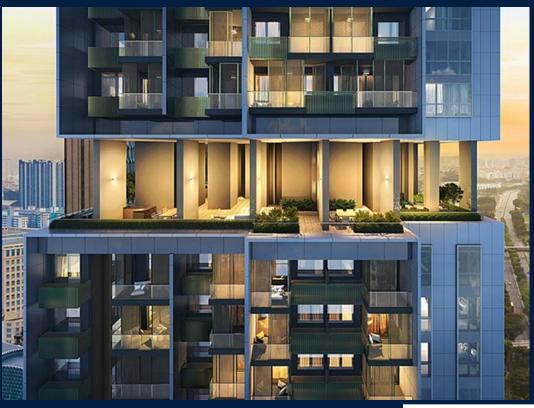

#### **MIDTOWN BAY**

Partially furnished, 2 bedroom, 2 bathroom Condominium for Sale. Completed in 2023, this unit is in original condition. Others: Leasehold 99 This property is currently vacant and ready to move in. Located in Singapore's district D07 near Beach Road, Bugis, Rochor in the area Beach Road (Central region).