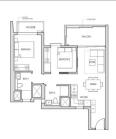

## **RESIDENTIAL - CONDOMINIUM** 743SQFT (69SQM) / CALL FOR PRICE!

TYPE B2

19 - MIDDLE FLOOR FLOOR/LEVEL:

■ BED ROOMS: 2 **■ BATH ROOMS:** 2 **MAIDS ROOMS:** N/A **PARKING SPACES:** N/A

**LAYOUT TYPE: REGULAR** 

**FACING:** N/A **VIEWING:** N/A

**SELLING PRICE:** 

**■ COMPLETION YEAR:** 