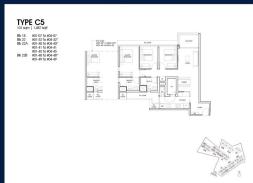

### **RESIDENTIAL - CONDOMINIUM**

22B YEW SIANG ROAD, BUONA VISTA, WEST COAST, **CLEMENTI, SINGAPORE 117755** 

**LISTING ID:** SGLD21968122 TENURE: **FREEHOLD** ■ TITLE: N/A

■ SIZE BUILT-UP:

1,087SQFT (101SQM) SIZE LAND: 4.785AC (1.936HA)

■ NO. OF FLOORS:

■ FLOOR/LEVEL: 4 - HIGH FLOOR

**BED ROOMS:** 3 **BATH ROOMS:** 3 **MAIDS ROOMS:** N/A ■ PARKING SPACES: N/A **END LOT LAYOUT TYPE:** 

**■ FACING:** N/A **VIEWING:** OTHER

**■ SELLING PRICE:** 