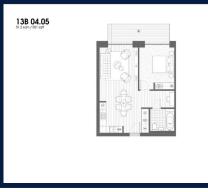

# **RESIDENTIAL - APARTMENT** 551SQFT (51SQM) / CALL FOR PRICE!

John Cabot House: 1 - Bedroom

## **RESIDENTIAL - APARTMENT**

NORTH WOOLWICH ROAD, LONDON, E16 2BG, LONDON, LONDON, UNITED KINGDOM

**LISTING ID:** SGLD21674800 **TENURE:** LEASEHOLD 999

■ TITLE: N/A

**SIZE BUILT-UP:** 551SQFT (51SQM)

SIZE LAND: N/A ■ NO. OF FLOORS: FLOOR/LEVEL: N/A - N/A **BED ROOMS:** 

**BATH ROOMS: MAIDS ROOMS:** N/A ■ PARKING SPACES: N/A

**REGULAR** LAYOUT TYPE:

**■ FACING:** N/A **VIEWING: OTHER** 

**■ SELLING PRICE:** 

**■ COMPLETION YEAR:** 

**CONDITION: ORIGINAL CONDITION FURNISHING:** PARTIALLY FURNISHED