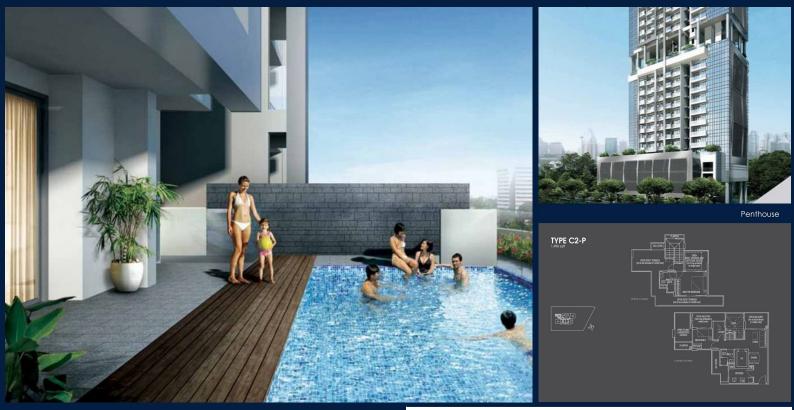

#### **26 NEWTON**

Spacious 1,496sqft (139sqm), partially furnished, 2 bedroom, 2 bathroom Condominium for Sale. Completed in 2016, this penthouse end lot unit is in original condition. Others: Freehold, facing north west, 1 other room(s) This property is currently vacant and ready to move in. Located in Singapore's district D11 near Newton, Novena in the area Newton (Central region).

#### **EXTERIOR FACILITIES**

- 24 Hours Security
- Swimming Pool

Jacuzzi

Balcony

- Dishwasher
- Fridge
- Covered Car Park
- Wading Pool

VISIT THIS PROPERTY AT: https://www.lizangproperty.com/property/SGLD20896757