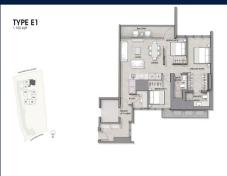

## RESIDENTIAL - CONDOMINIUM 1,152SQFT (107SQM) / CALL FOR PRICE!

3 - Bedroom + Study

■ NO. OF FLOORS: 28 FLOOR/LEVEL: N/A - N/A **BED ROOMS:** 3+1 **BATH ROOMS:** 2 N/A **MAIDS ROOMS:** ■ PARKING SPACES: N/A **OTHER LAYOUT TYPE: ■ FACING:** N/A

■ SELLING PRICE: CALL FOR PRICE

**■ COMPLETION YEAR:** 2022