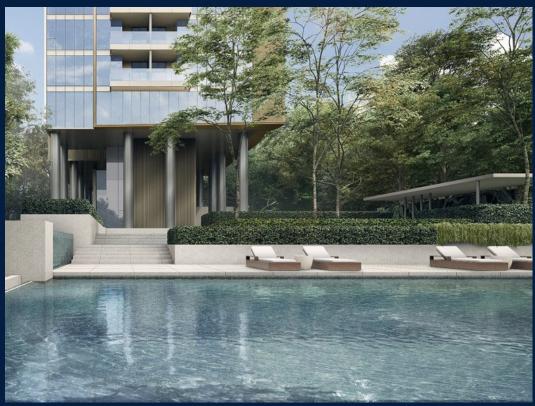

#### **CUSCADEN RESERVE**

Spacious 1,152sqft (107sqm), partially furnished, 3 bedroom, 2 bathroom Condominium for Sale. Completed in 2022, this unit is in original condition. Others: Leasehold 99, 1 other room(s) This property is currently vacant and ready to move in. Located in Singapore's district D10 near Tanglin, Holland in the area Tanglin (Central region).

#### **EXTERIOR FACILITIES**

24 Hours Security

Clubhouse

Covered Car Park

Lounge

VISIT THIS PROPERTY AT: https://www.lizangproperty.com/property/SGLD20827134