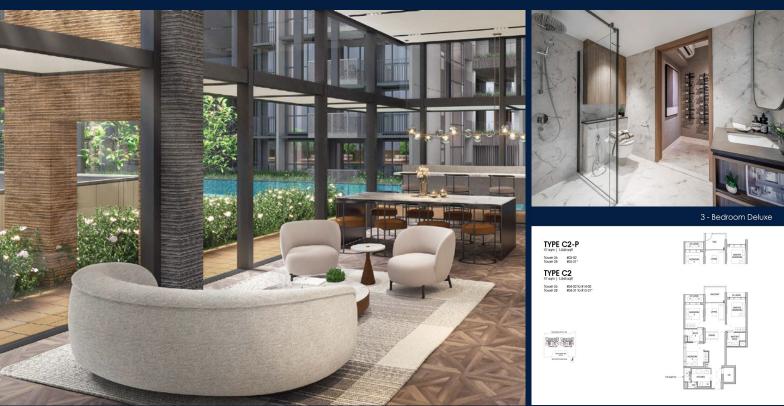

## SCENECA RESIDENCE

Condominium for Sale: Partially furnished, 3 bedroom, 3 bathroom. Completion in 2027, this corner unit is in original condition. Tenure: Leasehold 99 Located in Singapore's district D16 near Bedok, Upper East Coast in the area Upper East Coast (East region).