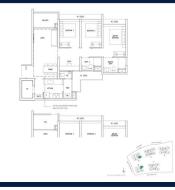

### **RESIDENTIAL - CONDOMINIUM**

11 DAIRY FARM WALK, BUKIT BATOK, BUKIT PANJANG, CHOA CHU KANG, SINGAPORE 679625

SGLD19947216 **LISTING ID:** TENURE: **LEASEHOLD 99** 

■ TITLE: N/A

■ SIZE BUILT-UP: 1,076SQFT (100SQM) SIZE LAND: 3.870AC (1.566HA)

■ NO. OF FLOORS: 14

FLOOR/LEVEL: 7 - MIDDLE FLOOR

**BED ROOMS:** 3+1 **BATH ROOMS:** 3 **MAIDS ROOMS:** N/A ■ PARKING SPACES: N/A

**LAYOUT TYPE: REGULAR** 

**■ FACING:** N/A **VIEWING: OTHER** 

**■ SELLING PRICE:** 

#### THE BOTANY AT DAIRY FARM

Condominium for Sale: Partially furnished, 3 bedroom, 3 bathroom. Completion in 2027, this unit is in original condition. Tenure: Leasehold 99 Located in Singapore's district D23 near Bukit Batok, Bukit Panjang, Choa Chu Kang in the area North West (West region).