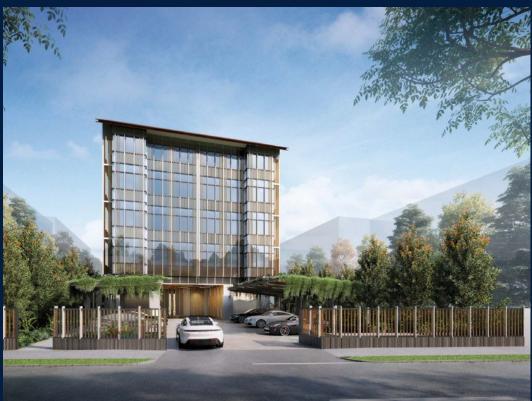

#### **RESIDENTIAL - CONDOMINIUM**

21, LORONG K TELOK KURAU, EAST COAST, MARINE PARADE, SINGAPORE 425617

■ LISTING ID: SGLD18382895 ■ TENURE: FREEHOLD ■ TITLE: N/A

■ **SIZE BUILT-UP:** 1,647SQFT (153SQM)
■ **SIZE LAND:** 14,875SQFT (1,382SQM)

#### **K SUITES**

Condominium for Sale: Partially furnished, 5 bedroom, 4 bathroom. Completion in 2025, this penthouse unit is in original condition. Tenure: Freehold Located in Singapore's district D15 near East Coast, Marine Parade in the area East Coast (Central region).

#### **EXTERIOR FACILITIES**

24 Hours Security

Covered Car Park

Lounge

Swimming Pool

VISIT THIS PROPERTY AT: https://www.lizangproperty.com/property/SGLD18382895