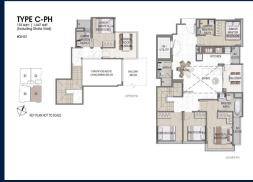

#### **RESIDENTIAL - CONDOMINIUM**

21, LORONG K TELOK KURAU, EAST COAST, MARINE PARADE, SINGAPORE 425617

■ LISTING ID: SGLD18382895 ■ TENURE: FREEHOLD ■ TITLE: N/A

■ **SIZE BUILT-UP:** 1,647SQFT (153SQM)
■ **SIZE LAND:** 14,875SQFT (1,382SQM)

■ NO. OF FLOORS:

■ FLOOR/LEVEL: N/A - PENTHOUSE

■ BED ROOMS: 5
■ BATH ROOMS: 4
■ MAIDS ROOMS: N/A
■ PARKING SPACES: N/A
■ LAYOUT TYPE: OTHER
■ FACING: N/A
■ VIEWING: OTHER

■ SELLING PRICE: CALL FOR PRICE