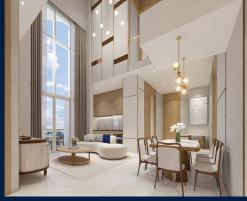

#### **K SUITES**

Condominium for Sale: Partially furnished, 5 bedroom, 4 bathroom. Completion in 2025, this penthouse unit is in original condition. Tenure: Freehold Located in Singapore's district D15 near East Coast, Marine Parade in the area East Coast (Central region).

#### **INTERIOR FACILITIES**

Air-Conditioning

Balcony

Bathtub

Bombshelter

Roof Terrace

#### **OTHER INTERIOR FEATURES**

Cooker Hob/Hood

Dryer

Fridge

Intercom