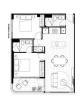

COMPLETION YEAR:

CONDITION:

FURNISHING:

LISTING DATE:

SGLD17336392 FREEHOLD N/A 883SQFT (82SQM) 45,703SQFT (4,246SQM) 8 6 - MIDDLE FLOOR 2 2 N/A N/A END LOT SOUTH