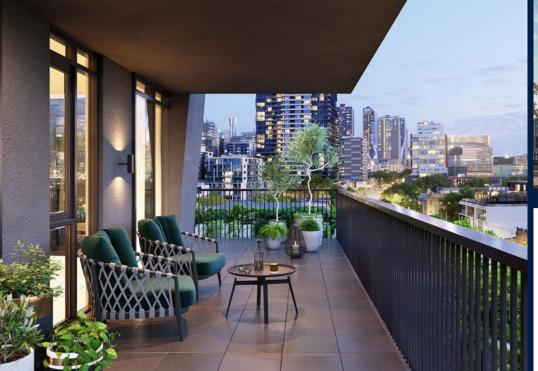

#### THE MARKER

Partially furnished, 2 bedroom, 2 bathroom Apartment for Sale. Completed in 2021, this middle floor end lot unit is in original condition. Others: Freehold, facing south This property is currently vacant and ready to move in. Location: Melbourne, Australia.

#### **EXTERIOR FACILITIES**

- 24 Hours Security C
- Function Room

Dishwasher

Walk-In-Wardrobe

Balcony

- Covered Car Park
- Landscaped Garden

VISIT THIS PROPERTY AT: https://www.lizangproperty.com/property/SGLD17336392