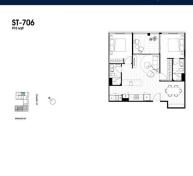

### **RESIDENTIAL - APARTMENT** 910SQFT (85SQM) / CALL FOR PRICE!

Stanley: 2 - Bedroom + Study

■ NO. OF FLOORS:

FLOOR/LEVEL: 7 - HIGH FLOOR

**BED ROOMS:** 2 **BATH ROOMS:** 2 **MAIDS ROOMS:** N/A ■ PARKING SPACES: N/A

**REGULAR LAYOUT TYPE: NORTH ■ FACING: VIEWING: OTHER** 

**■ SELLING PRICE:** 

**■ COMPLETION YEAR:** 

#### THE MARKER

Spacious 910sqft (85sqm), partially furnished, 2 bedroom, 2 bathroom Apartment for Sale. Completed in 2021, this high floor unit is in original condition. Others: Freehold, facing north This property is currently vacant and ready to move in. Location: Melbourne, Australia.