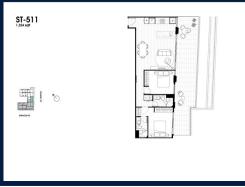

## **RESIDENTIAL - APARTMENT** 1,324SQFT (123SQM) / CALL FOR PRICE!

Stanley: 2 - Bedroom

#### **RESIDENTIAL - APARTMENT**

512 - 544 SPENCER ST, WEST MELBOURNE, 3003, MELBOURNE, MELBOURNE, AUSTRALIA

**LISTING ID:** SGLD16121898 **TENURE: FREEHOLD** 

■ TITLE: N/A

SIZE BUILT-UP: 1,324SQFT (123SQM) SIZE LAND: 45,703SQFT (4,246SQM)

■ NO. OF FLOORS:

FLOOR/LEVEL: 5 - MIDDLE FLOOR

**BED ROOMS:** 2 **BATH ROOMS:** 2 **MAIDS ROOMS:** N/A ■ PARKING SPACES: N/A

**REGULAR** LAYOUT TYPE: **■ FACING: EAST VIEWING: OTHER** 

**■ SELLING PRICE:** 