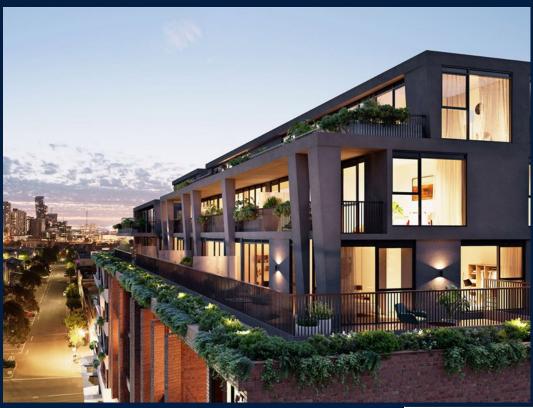

#### THE MARKER

Spacious 1,324sqft (123sqm), partially furnished, 2 bedroom, 2 bathroom Apartment for Sale. Completed in 2021, this middle floor unit is in original condition. Others: Freehold, facing east This property is currently vacant and ready to move in. Location: Melbourne, Australia.