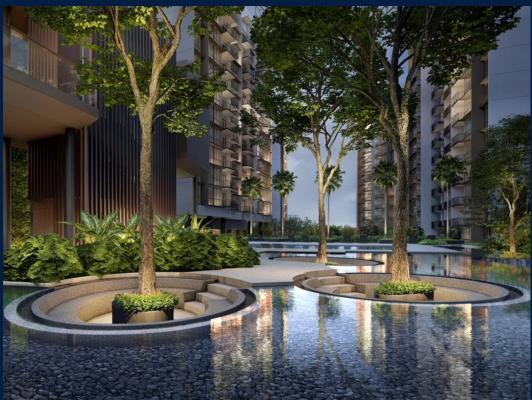

#### THE BOTANY AT DAIRY FARM

Condominium for Sale: Partially furnished, 5 bedroom, 4 bathroom. Completion in 2027, this unit is in original condition. Tenure: Leasehold 99 Located in Singapore's district D23 near Bukit Batok, Bukit Panjang, Choa Chu Kang in the area North West (West region).