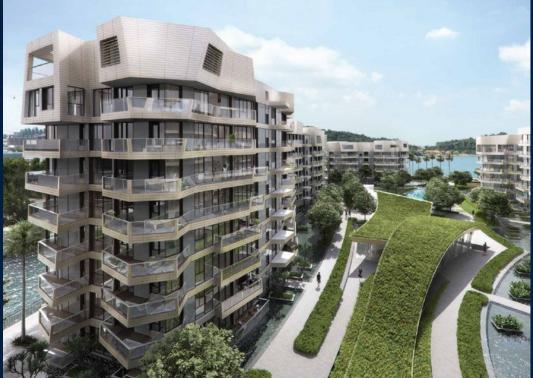

#### CORALS AT KEPPEL BAY, 1, KEPPEL BAY DRIVE, HARBOURFRONT, TELOK BLANGAH, SINGAPORE

LISTING ID: TENURE: TITLE: SIZE BUILT-UP: SIZE LAND: NO. OF FLOORS: FLOOR/LEVEL: BED ROOMS: BATH ROOMS: MAIDS ROOMS: PARKING SPACES: LAYOUT TYPE: FACING: VIEWING: SELLING PRICE: COMPLETION YEAR: CONDITION:

## **CORALS AT KEPPEL BAY**

Spacious 2,669sqft (248sqm), partially furnished, 4 bedroom, 4 bathroom Condominium for Sale. Completed in 2018, this unit is in original condition. Others: Leasehold 99, 1 other room(s) This property is currently vacant and ready to move in. Located in Singapore's district D04 near Harbourfront, Telok Blangah in the area Keppel (Central region).