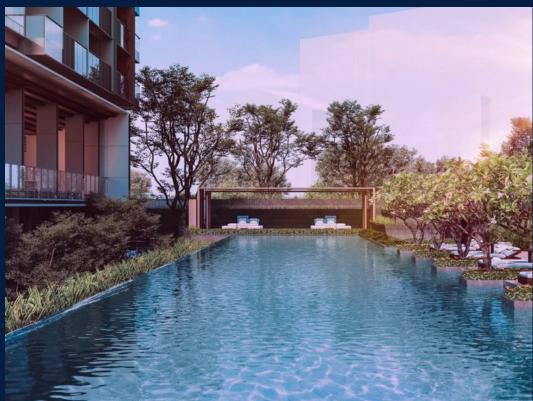

#### **RESIDENTIAL - CONDOMINIUM**

26 LEEDON HEIGHTS, TANGLIN, HOLLAND,

**SINGAPORE 268817** 

■ LISTING ID: SGLD14961008 ■ TENURE: FREEHOLD

■ TITLE: N/A

■ **SIZE BUILT-UP:** 538SQFT (50SQM)
■ **SIZE LAND:** 7.271AC (2.942HA)

#### **LEEDON GREEN**

Partially furnished, 1 bedroom, 1 bathroom Condominium for Sale. Completion in 2024, this unit is in original condition. Others: Freehold, 1 other room(s) This property is currently vacant and ready to move in. Located in Singapore's district D10 near Tanglin, Holland in the area Tanglin (Central region).

#### **EXTERIOR FACILITIES**

24 Hours Security

Covered Car Park

Jacuzzi

Landscaped Garden

VISIT THIS PROPERTY AT: https://www.lizangproperty.com/property/SGLD14961008