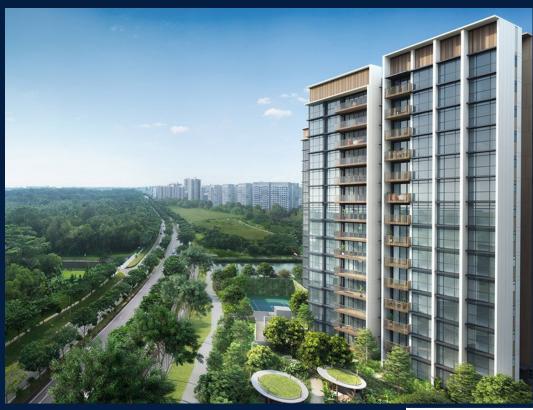

## **RESIDENTIAL - EXECUTIVE CONDO**

37 YISHUN CLOSE, SINGAPORE 769341

■ LISTING ID: SGLD13332607 ■ TENURE: LEASEHOLD 99

■ TITLE: N/A

■ **SIZE BUILT-UP:** 1,066SQFT (99SQM) **SIZE LAND:** 5.316AC (2.151HA)

■ NO. OF FLOORS: 14

■ FLOOR/LEVEL: 14 - HIGH FLOOR

■ BED ROOMS: 3+2
■ BATH ROOMS: 2
■ MAIDS ROOMS: N/A
■ PARKING SPACES: N/A
■ LAYOUT TYPE: CORNER

■ FACING: N/A
■ VIEWING: OTHER

■ SELLING PRICE: CALL FOR PRICE

#### **NORTH GAIA**

Executive Condo for Sale: Partially furnished, 3 bedroom, 2 bathroom. Completion in 2027, this corner unit is in original condition. Tenure: Leasehold 99 Located in Singapore's district D27 near Sembawang, Yishun in the area Far North (North region).