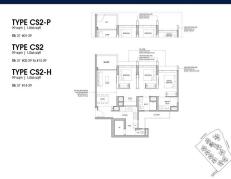

■ NO. OF FLOORS: 14

■ FLOOR/LEVEL: 14 - HIGH FLOOR

■ BED ROOMS: 3+2
■ BATH ROOMS: 2
■ MAIDS ROOMS: N/A
■ PARKING SPACES: N/A
■ LAYOUT TYPE: CORNER

■ FACING: N/A
■ VIEWING: OTHER

■ SELLING PRICE: CALL FOR PRICE

#### **NORTH GAIA**

Executive Condo for Sale: Partially furnished, 3 bedroom, 2 bathroom. Completion in 2027, this corner unit is in original condition. Tenure: Leasehold 99 Located in Singapore's district D27 near Sembawang, Yishun in the area Far North (North region).