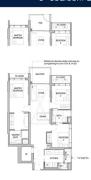

# **RESIDENTIAL - CONDOMINIUM** 1,119SQFT (104SQM) / CALL FOR PRICE!

3 - Bedroom Grande

# **RESIDENTIAL - CONDOMINIUM**

26 TANAH MERAH KECHIL LINK, BEDOK, UPPER **EAST COAST, SINGAPORE 468457** 

**LISTING ID:** SGLD13272311 **TENURE:** LEASEHOLD 99

■ TITLE: N/A

**SIZE BUILT-UP:** 1,119SQFT (104SQM) SIZE LAND: 2.194AC (0.888HA)

■ NO. OF FLOORS: 15

FLOOR/LEVEL: 3 - LOW FLOOR

**BED ROOMS:** 3+1 **BATH ROOMS:** 3 **MAIDS ROOMS:** N/A ■ PARKING SPACES: N/A **CORNER LAYOUT TYPE:** 

**■ FACING:** N/A **VIEWING: OTHER** 

**■ SELLING PRICE:** 