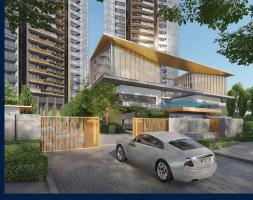

## **RESIDENTIAL - CONDOMINIUM**

321 & 323 BUKIT TIMAH ROAD, TANGLIN, HOLLAND,

**SINGAPORE 259711** 

■ LISTING ID: SGLD10460584 ■ TENURE: FREEHOLD

■ TITLE: N/A

■ **SIZE BUILT-UP**: 753SQFT (70SQM)
■ **SIZE LAND**: 2.400AC (0.971HA)

#### **EXTERIOR FACILITIES**

24 Hours Security

Clubhouse

Covered Car Park

• Function Room

VISIT THIS PROPERTY AT: https://www.lizangproperty.com/property/SGLD10460584