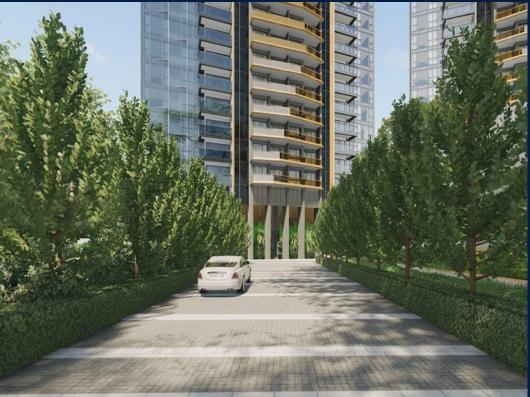

## **RESIDENTIAL - CONDOMINIUM**

321 & 323 BUKIT TIMAH ROAD, TANGLIN, HOLLAND,

**SINGAPORE 259711** 

■ LISTING ID: SGLD10460584 ■ TENURE: FREEHOLD

■ TITLE: N/A

■ **SIZE BUILT-UP**: 753SQFT (70SQM)
■ **SIZE LAND**: 2.400AC (0.971HA)

■ NO. OF FLOORS: 24

■ FLOOR/LEVEL: N/A - PENTHOUSE

■ BED ROOMS: 2
■ BATH ROOMS: 2
■ MAIDS ROOMS: N/A
■ PARKING SPACES: N/A
■ LAYOUT TYPE: OTHER

■ FACING: N/A
■ VIEWING: OTHER

■ SELLING PRICE: CALL FOR PRICE

### PERFECT TEN

Condominium for Sale: Partially furnished, 2 bedroom, 2 bathroom. Completion in 2026, this penthouse unit is in original condition. Tenure: Freehold Located in Singapore's district D10 near Tanglin, Holland in the area Tanglin (Central region).