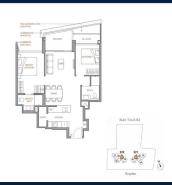

# RESIDENTIAL - CONDOMINIUM 753SQFT (70SQM) / CALL FOR PRICE!

2 - Bedroom

## **RESIDENTIAL - CONDOMINIUM**

321 & 323 BUKIT TIMAH ROAD, TANGLIN, HOLLAND,

**SINGAPORE 259711** 

■ LISTING ID: SGLD10460584 ■ TENURE: FREEHOLD

■ TITLE: N/A

■ **SIZE BUILT-UP**: 753SQFT (70SQM)
■ **SIZE LAND**: 2.400AC (0.971HA)

■ NO. OF FLOORS: 24

■ FLOOR/LEVEL: N/A - PENTHOUSE

■ BED ROOMS: 2
■ BATH ROOMS: 2
■ MAIDS ROOMS: N/A
■ PARKING SPACES: N/A
■ LAYOUT TYPE: OTHER

■ FACING: N/A
■ VIEWING: OTHER

■ SELLING PRICE: CALL FOR PRICE