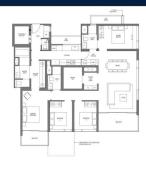

## **RESIDENTIAL - CONDOMINIUM** 1,808SQFT (168SQM) / CALL FOR PRICE!

4 - Bedroom Premium

### **RESIDENTIAL - CONDOMINIUM**

16, 18, 20 TAN QUEE LAN STREET, BEACH ROAD, **BUGIS, ROCHOR, SINGAPORE 188098** 

**LISTING ID:** SGLD10264979 TENURE: **LEASEHOLD 99** 

■ TITLE: N/A

■ SIZE BUILT-UP: 1.808SQFT (168SQM) SIZE LAND: 2.849AC (1.153HA)

■ NO. OF FLOORS:

FLOOR/LEVEL: 28 - HIGH FLOOR

**BED ROOMS:** 4 **BATH ROOMS:** 3 **MAIDS ROOMS:** N/A ■ PARKING SPACES: N/A

**REGULAR LAYOUT TYPE:** 

**■ FACING:** N/A **VIEWING: OTHER** 

**■ SELLING PRICE:** 