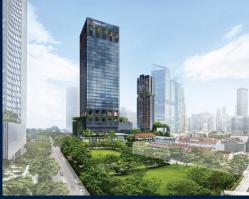

### **RESIDENTIAL - CONDOMINIUM**

16, 18, 20 TAN QUEE LAN STREET, BEACH ROAD, **BUGIS, ROCHOR, SINGAPORE 188098** 

**LISTING ID:** SGLD10264979 TENURE: **LEASEHOLD 99** 

■ TITLE: N/A

■ SIZE BUILT-UP: 1.808SQFT (168SQM) SIZE LAND: 2.849AC (1.153HA)

#### **MIDTOWN MODERN**

Condominium for Sale: Partially furnished, 4 bedroom, 3 bathroom. Completed in 2025, this unit is in original condition. Tenure: Leasehold 99 Located in Singapore's district D07 near Beach Road, Bugis, Rochor in the area Beach Road (Central region).