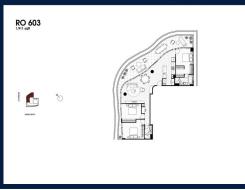

#### **RESIDENTIAL - APARTMENT**

512 – 544 SPENCER ST, WEST MELBOURNE, 3003, MELBOURNE, MELBOURNE, AUSTRALIA

■ LISTING ID: SGLD09865125 ■ TENURE: FREEHOLD

■ TITLE: N/A

■ **SIZE BUILT-UP**: 1,911SQFT (178SQM)
■ **SIZE LAND**: 45,703SQFT (4,246SQM)

■ NO. OF FLOORS:

■ FLOOR/LEVEL: 6 - HIGH FLOOR

■ BED ROOMS: 3
■ BATH ROOMS: 2
■ MAIDS ROOMS: N/A
■ PARKING SPACES: N/A

■ LAYOUT TYPE: CORNER
■ FACING: NORTH
■ VIEWING: OTHER

■ SELLING PRICE: CALL FOR PRICE