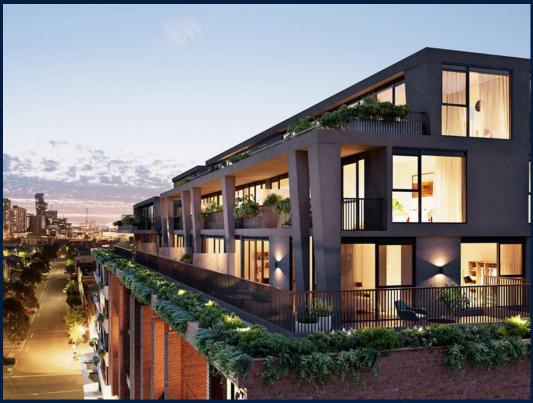

#### THE MARKER

Spacious 1,911sqft (178sqm), partially furnished, 3 bedroom, 2 bathroom Apartment for Sale. Completed in 2021, this high floor corner unit is in original condition. Others: Freehold, facing north This property is currently vacant and ready to move in. Location: Melbourne, Australia.

#### **EXTERIOR FACILITIES**

24 Hours Security

Covered Car Park

Function Room

Landscaped Garden

VISIT THIS PROPERTY AT: https://www.lizangproperty.com/property/SGLD09865125