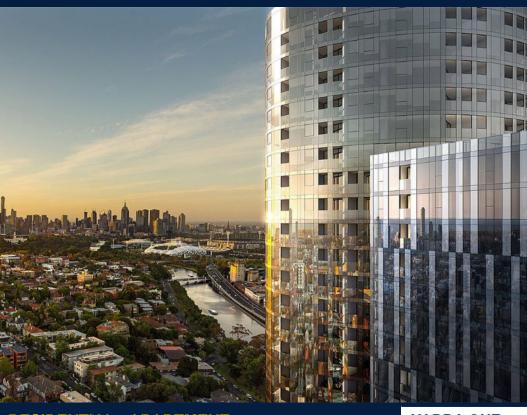

#### **RESIDENTIAL - APARTMENT**

16-22 CLAREMONT STREET, SOUTH YARRA, 3141, VIC, MELBOURNE, VICTORIA, AUSTRALIA

■ LISTING ID: SGLD09755694 ■ TENURE: FREEHOLD

■ TITLE: N/A

■ **SIZE BUILT-UP**: 603SQFT (56SQM)
■ **SIZE LAND**: 22,873SQFT (2,125SQM)

#### YARRA ONE

Partially furnished, 1 bedroom, 1 bathroom Apartment for Sale. Completion in 2020, this middle floor intermediate unit is in original condition. Others: Freehold This property is currently vacant and ready to move in. Location: Melbourne, Australia.