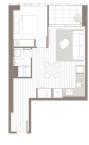

## RESIDENTIAL - APARTMENT 603SQFT (56SQM) / CALL FOR PRICE!

TYPE A10

■ NO. OF FLOORS: 27

■ FLOOR/LEVEL: N/A - MIDDLE FLOOR

■ BED ROOMS: 1
■ BATH ROOMS: 1
■ MAIDS ROOMS: N/A
■ PARKING SPACES: N/A

■ LAYOUT TYPE: INTERMEDIATE

■ FACING: N/A
■ VIEWING: OTHER

■ SELLING PRICE: CALL FOR PRICE