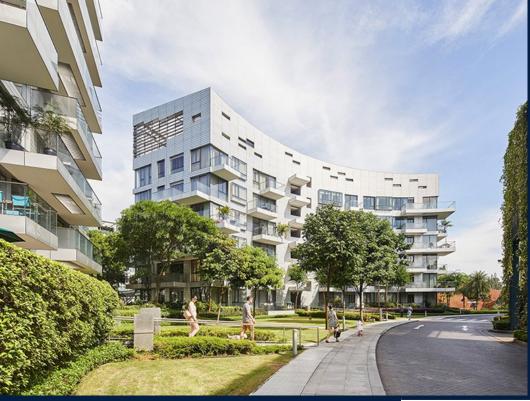

# **RESIDENTIAL - CONDOMINIUM**

REFLECTIONS AT KEPPEL BAY, 1, KEPPEL BAY VIEW, HARBOURFRONT, TELOK BLANGAH,

**LISTING ID:** SGLD09090355 **TENURE: LEASEHOLD 99** 

■ TITLE: N/A

■ SIZE BUILT-UP: 2.626SQFT (244SQM) SIZE LAND: 20.757AC (8.400HA)

### **REFLECTIONS AT KEPPEL BAY**

Spacious 2,626sqft (244sqm), partially furnished, 4 bedroom, 3 bathroom Condominium for Sale. Completed in 2011, this middle floor unit is in original condition. Others: Leasehold 99, 1 other room(s) This property is currently vacant and ready to move in. Located in Singapore's district D04 near Harbourfront, Telok Blangah in the area Keppel (Central region).