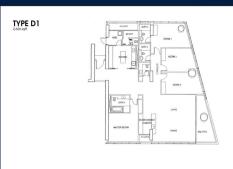

# **RESIDENTIAL - CONDOMINIUM**

REFLECTIONS AT KEPPEL BAY, 1, KEPPEL BAY VIEW, HARBOURFRONT, TELOK BLANGAH,

**LISTING ID:** SGLD09090355 **TENURE: LEASEHOLD 99** 

■ TITLE: N/A

■ SIZE BUILT-UP: 2.626SQFT (244SQM) SIZE LAND: 20.757AC (8.400HA)

■ NO. OF FLOORS: N/A

FLOOR/LEVEL: N/A - MIDDLE FLOOR

**BED ROOMS:** 4+1 **BATH ROOMS:** 3 **MAIDS ROOMS:** N/A ■ PARKING SPACES: N/A

**REGULAR** LAYOUT TYPE:

**■ FACING:** N/A **VIEWING: OTHER** 

**■ SELLING PRICE:** 

### **REFLECTIONS AT KEPPEL BAY**

Spacious 2,626sqft (244sqm), partially furnished, 4 bedroom, 3 bathroom Condominium for Sale. Completed in 2011, this middle floor unit is in original condition. Others: Leasehold 99, 1 other room(s) This property is currently vacant and ready to move in. Located in Singapore's district D04 near Harbourfront, Telok Blangah in the area Keppel (Central region).