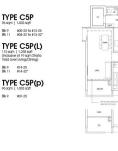

# RESIDENTIAL - CONDOMINIUM 1,033SQFT (96SQM) / CALL FOR PRICE!

3 - Bedroom Premium

### **RESIDENTIAL - CONDOMINIUM**

9 DAIRY FARM WALK, BUKIT BATOK, BUKIT PANJANG, CHOA CHU KANG, SINGAPORE 679625

■ LISTING ID: SGLD08390056 ■ TENURE: LEASEHOLD 99

■ TITLE: N/A

■ **SIZE BUILT-UP:** 1,033SQFT (96SQM) ■ **SIZE LAND:** 3.870AC (1.566HA)

■ NO. OF FLOORS: 14

■ FLOOR/LEVEL: 7 - MIDDLE FLOOR

■ BED ROOMS: 3
■ BATH ROOMS: 3
■ MAIDS ROOMS: N/A
■ PARKING SPACES: N/A

**■ LAYOUT TYPE**: REGULAR

■ FACING: N/A
■ VIEWING: OTHER

■ SELLING PRICE: CALL FOR PRICE