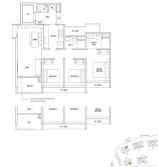

# RESIDENTIAL - CONDOMINIUM 1,033SQFT (96SQM) / CALL FOR PRICE!

3 - Bedroom Premium

### **RESIDENTIAL - CONDOMINIUM**

9 DAIRY FARM WALK, BUKIT BATOK, BUKIT PANJANG, CHOA CHU KANG, SINGAPORE 679625

■ LISTING ID: SGLD08390056 ■ TENURE: LEASEHOLD 99

■ TITLE: N/A

■ **SIZE BUILT-UP:** 1,033SQFT (96SQM) ■ **SIZE LAND:** 3.870AC (1.566HA)

■ NO. OF FLOORS: 14

■ FLOOR/LEVEL: 7 - MIDDLE FLOOR

■ BED ROOMS: 3
■ BATH ROOMS: 3
■ MAIDS ROOMS: N/A
■ PARKING SPACES: N/A

**■ LAYOUT TYPE**: REGULAR

■ FACING: N/A
■ VIEWING: OTHER

■ SELLING PRICE: CALL FOR PRICE