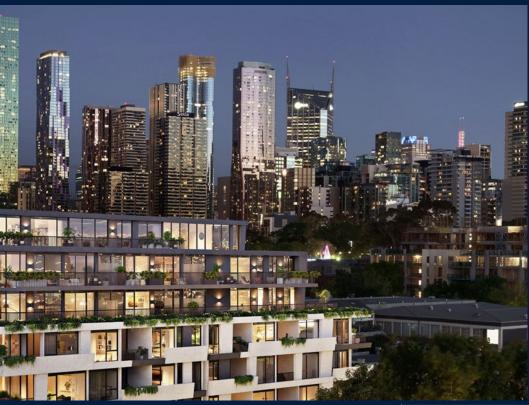

#### **RESIDENTIAL - APARTMENT**

512 - 544 SPENCER ST, WEST MELBOURNE, 3003, MELBOURNE, MELBOURNE, AUSTRALIA

**LISTING ID:** SGLD06317529 **TENURE: FREEHOLD** 

■ TITLE: N/A

SIZE BUILT-UP: 1.055SQFT (98SQM) SIZE LAND: 45,703SQFT (4,246SQM)

#### THE MARKER

Spacious 1,055sqft (98sqm), partially furnished, 2 bedroom, 2 bathroom Apartment for Sale. Completed in 2021, this middle floor unit is in original condition. Others: Freehold, facing east This property is currently vacant and ready to move in. Location: Melbourne, Australia.