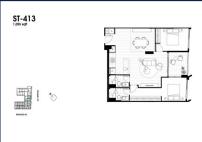

### **RESIDENTIAL - APARTMENT** 1,055SQFT (98SQM) / CALL FOR PRICE!

Stanley: 2 - Bedroom + Study

#### **RESIDENTIAL - APARTMENT**

512 - 544 SPENCER ST, WEST MELBOURNE, 3003, MELBOURNE, MELBOURNE, AUSTRALIA

**LISTING ID:** SGLD06317529 **TENURE: FREEHOLD** 

■ TITLE: N/A

SIZE BUILT-UP: 1.055SQFT (98SQM) SIZE LAND: 45,703SQFT (4,246SQM)

■ NO. OF FLOORS:

FLOOR/LEVEL: 4 - MIDDLE FLOOR

**BED ROOMS:** 2 **BATH ROOMS:** 2 **MAIDS ROOMS:** N/A ■ PARKING SPACES: N/A

**REGULAR** LAYOUT TYPE: **■ FACING: EAST VIEWING: OTHER** 

**■ SELLING PRICE:** 