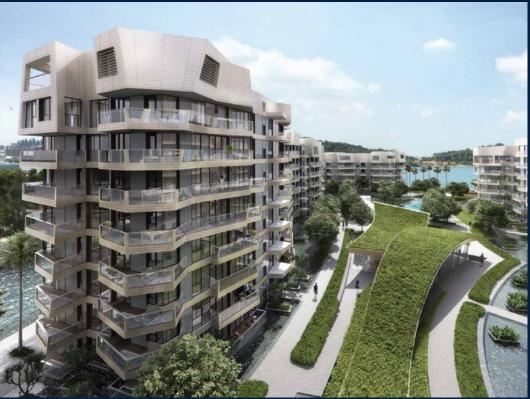

# **RESIDENTIAL - CONDOMINIUM**

CORALS AT KEPPEL BAY, 1, KEPPEL BAY DRIVE, HARBOURFRONT, TELOK BLANGAH, SINGAPORE

■ LISTING ID: SGLD05007621 ■ TENURE: LEASEHOLD 99

■ TITLE: N/A

■ **SIZE BUILT-UP**: 2,637SQFT (245SQM) ■ **SIZE LAND**: 9.642AC (3.902HA)

### **CORALS AT KEPPEL BAY**

Spacious 2,637sqft (245sqm), partially furnished, 4 bedroom, 4 bathroom Condominium for Sale. Completed in 2018, this unit is in original condition. Others: Leasehold 99, 1 other room(s) This property is currently vacant and ready to move in. Located in Singapore's district D04 near Harbourfront, Telok Blangah in the area Keppel (Central region).

# **EXTERIOR FACILITIES**

24 Hours Security

Clubhouse

Covered Car Park

• Function Room

VISIT THIS PROPERTY AT: https://www.lizangproperty.com/property/SGLD05007621