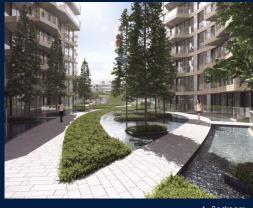

### **CORALS AT KEPPEL BAY**

Spacious 2,637sqft (245sqm), partially furnished, 4 bedroom, 4 bathroom Condominium for Sale. Completed in 2018, this unit is in original condition. Others: Leasehold 99, 1 other room(s) This property is currently vacant and ready to move in. Located in Singapore's district D04 near Harbourfront, Telok Blangah in the area Keppel (Central region).

# **EXTERIOR FACILITIES**

24 Hours Security

Clubhouse

Covered Car Park

• Function Room

VISIT THIS PROPERTY AT: https://www.lizangproperty.com/property/SGLD05007621