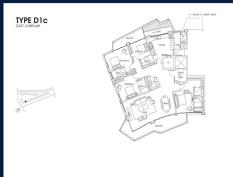

# RESIDENTIAL - CONDOMINIUM 2,637SQFT (245SQM) / CALL FOR PRICE!

4 - Bedroom

■ NO. OF FLOORS: N/A FLOOR/LEVEL: N/A - N/A **BED ROOMS:** 4+1 **BATH ROOMS:** 4 **MAIDS ROOMS:** N/A ■ PARKING SPACES: N/A **OTHER** LAYOUT TYPE: **■ FACING:** N/A

■ SELLING PRICE: CALL FOR PRICE

**■ COMPLETION YEAR:** 2018