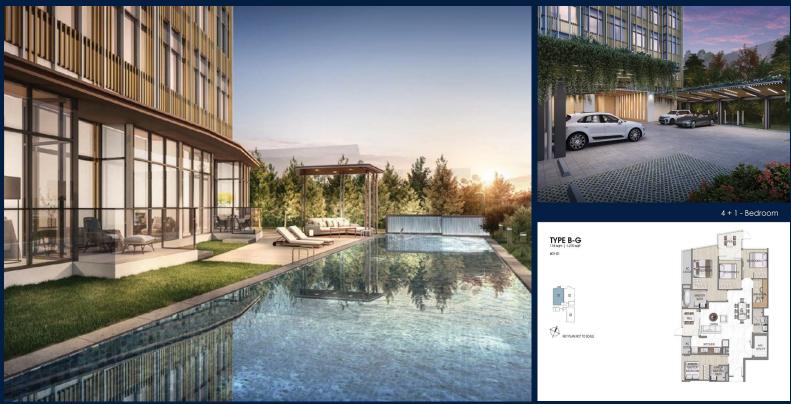

COMPLETION YEAR:

CONDITION:

FURNISHING:

LISTING DATE:

SGLD03792596 FREEHOLD N/A 1,270SQFT (118SQM) 14,875SQFT (1,382SQM) 5 N/A - GROUND FLOOR 4+1 3 N/A N/A OTHER N/A OTHER CALL FOR PRICEI

2025 ORIGINAL CONDITION PARTIALLY FURNISHED JAN 27, 2023

### **K SUITES**

Condominium for Sale: Partially furnished, 4 bedroom, 3 bathroom. Completion in 2025, this ground floor unit is in original condition. Tenure: Freehold Located in Singapore's district D15 near East Coast, Marine Parade in the area East Coast (Central region).

#### **EXTERIOR FACILITIES**

- 24 Hours SecurityLounge
- Covered Car Park

QRgEodeound c

Scan QR Code Call for Viewing

+65-94527189

Swimming Pool

Huttons

VISIT THIS PROPERTY AT: https://www.lizangproperty.com/property/SGLD03792596