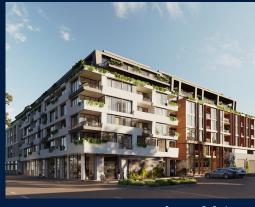

### **RESIDENTIAL - APARTMENT**

512 – 544 SPENCER ST, WEST MELBOURNE, 3003, MELBOURNE, MELBOURNE, AUSTRALIA

■ LISTING ID: SGLD03292678
■ TENURE: FREEHOLD

■ TITLE: N/A

■ **SIZE BUILT-UP**: 1,641SQFT (152SQM)
■ **SIZE LAND**: 45,703SQFT (4,246SQM)

#### THE MARKER

Spacious 1,641sqft (152sqm), partially furnished, 2 bedroom, 2 bathroom Apartment for Sale. Completed in 2021, this middle floor corner unit is in original condition. Others: Freehold, facing south This property is currently vacant and ready to move in. Location: Melbourne, Australia.