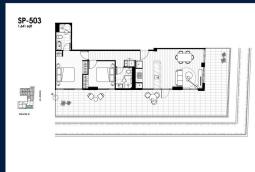

■ NO. OF FLOORS:

■ FLOOR/LEVEL: 5 - MIDDLE FLOOR

■ BED ROOMS: 2
■ BATH ROOMS: 2
■ MAIDS ROOMS: N/A
■ PARKING SPACES: N/A

■ LAYOUT TYPE: CORNER
■ FACING: SOUTH
■ VIEWING: OTHER

■ SELLING PRICE: CALL FOR PRICE

#### THE MARKER

Spacious 1,641sqft (152sqm), partially furnished, 2 bedroom, 2 bathroom Apartment for Sale. Completed in 2021, this middle floor corner unit is in original condition. Others: Freehold, facing south This property is currently vacant and ready to move in. Location: Melbourne, Australia.