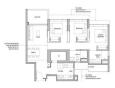

# **RESIDENTIAL - EXECUTIVE CONDO**

45 YISHUN CLOSE, SINGAPORE 769341

■ LISTING ID: SGLD02744620 ■ TENURE: LEASEHOLD 99

■ TITLE: N/A

■ **SIZE BUILT-UP:** 1,001SQFT (93SQM) **SIZE LAND:** 5.316AC (2.151HA)

■ NO. OF FLOORS: 14

■ FLOOR/LEVEL: 4 - LOW FLOOR

■ BED ROOMS: 3
■ BATH ROOMS: 2
■ MAIDS ROOMS: N/A
■ PARKING SPACES: N/A
■ LAYOUT TYPE: COI

■ LAYOUT TYPE: CORNER
■ FACING: N/A
■ VIEWING: OTHER

■ SELLING PRICE: CALL FOR PRICE