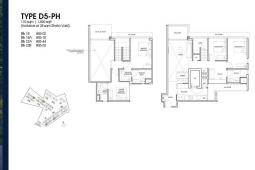

# **RESIDENTIAL - CONDOMINIUM** 1,830SQFT (170SQM) / CALL FOR PRICE!

The Signature Collection : 4 - Bedroom

# **RESIDENTIAL - CONDOMINIUM**

18A YEW SIANG ROAD, BUONA VISTA, WEST COAST, **CLEMENTI, SINGAPORE 117755** 

**LISTING ID:** SGLD01828478 TENURE: **FREEHOLD** ■ TITLE: N/A

SIZE BUILT-UP:

1,830SQFT (170SQM) SIZE LAND: 4.785AC (1.936HA)

■ NO. OF FLOORS:

FLOOR/LEVEL: 5 - PENTHOUSE

**BED ROOMS:** 4+1 **BATH ROOMS: MAIDS ROOMS:** N/A ■ PARKING SPACES: N/A **LAYOUT TYPE: END LOT** 

**■ FACING:** N/A **VIEWING: OTHER** 

**■ SELLING PRICE:** 

**■ COMPLETION YEAR:** 