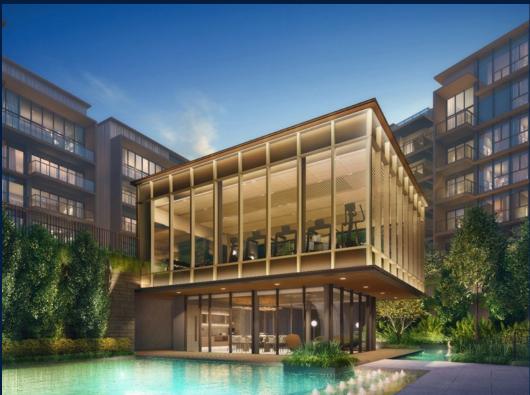

#### **TERRA HILL**

Condominium for Sale: Partially furnished, 4 bedroom, 4 bathroom. Completion in 2026, this penthouse end lot unit is in original condition. Tenure: Freehold Located in Singapore's district D05 near Buona Vista, West Coast, Clementi in the area South West (Central region).

## **EXTERIOR FACILITIES**

24 Hours Security

Basketball Court

Clubhouse

Covered Car Park

VISIT THIS PROPERTY AT: https://www.lizangproperty.com/property/SGLD01828478

L3008899K R007553E