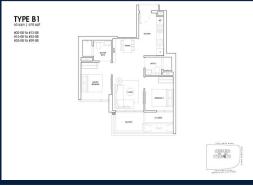

#### **RESIDENTIAL - APARTMENT**

173 CHIN SWEE ROAD, ALEXANDRA, COMMONWEALTH, SINGAPORE 169878

■ LISTING ID: SGLD01206768 ■ TENURE: LEASEHOLD 99

■ TITLE: N/A

■ **SIZE BUILT-UP**: 678SQFT (63SQM)
■ **SIZE LAND**: 1.656AC (0.670HA)

**■ NO. OF FLOORS**: 39

■ FLOOR/LEVEL: 24 - HIGH FLOOR

■ BED ROOMS: 2
■ BATH ROOMS: 2
■ MAIDS ROOMS: N/A
■ PARKING SPACES: N/A

■ LAYOUT TYPE: REGULAR

■ FACING: N/A
■ VIEWING: OTHER

■ SELLING PRICE: CALL FOR PRICE