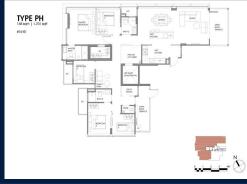

■ NO. OF FLOORS: 16

FLOOR/LEVEL: 16 - PENTHOUSE

**BED ROOMS:** 5+1 **BATH ROOMS: MAIDS ROOMS:** N/A ■ PARKING SPACES: N/A

**REGULAR LAYOUT TYPE:** 

**■ FACING:** N/A **VIEWING: OTHER** 

**■ SELLING PRICE:** 

#### **ENCHANTÉ**

Condominium for Sale: Partially furnished, 5 bedroom, 4 bathroom. Completion in 2026, this penthouse unit is in original condition. Tenure: Freehold Located in Singapore's district D11 near Newton, Novena in the area Newton (Central region).