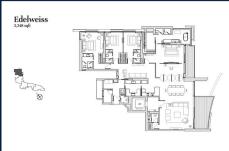

# RESIDENTIAL - CONDOMINIUM 3,348SQFT (311SQM) / CALL FOR PRICE!

# **RESIDENTIAL - CONDOMINIUM**

11, STAMFORD ROAD, CITY HALL, CLARKE QUAY,

SINGAPORE 178884

■ LISTING ID: SGLD00262327 ■ TENURE: LEASEHOLD 99

■ TITLE: N/A

■ **SIZE BUILT-UP**: 3,348SQFT (311SQM) ■ **SIZE LAND**: 4.081AC (1.651HA)

■ NO. OF FLOORS:

■ FLOOR/LEVEL: N/A - N/A

■ BED ROOMS: 4 ■ BATH ROOMS: 4

■ MAIDS ROOMS: N/A
■ PARKING SPACES: N/A

**■ LAYOUT TYPE**: REGULAR

■ FACING: N/A
■ VIEWING: OTHER

■ SELLING PRICE: CALL FOR PRICE

**■ COMPLETION YEAR:** 2015