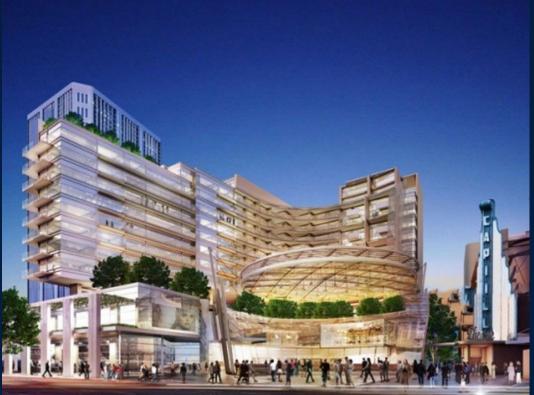

### **EDEN RESIDENCES CAPITOL**

Spacious 3,348sqft (311sqm), partially furnished, 4 bedroom, 4 bathroom Condominium for Sale. Completed in 2015, this unit is in original condition. Others: Leasehold 99 This property is currently vacant and ready to move in. Located in Singapore's district D06 near City Hall, Clarke Quay in the area City Hall (Central region).